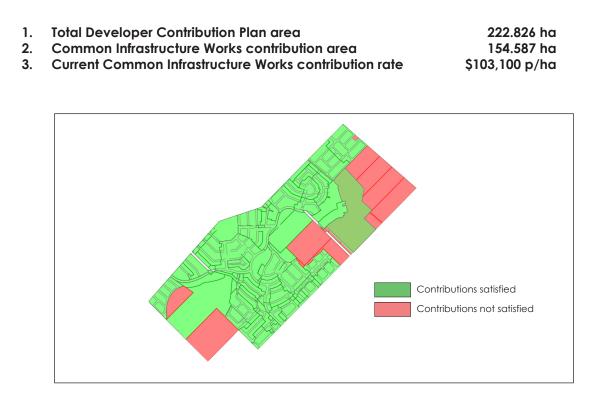

## SOUTHERN RIVER PRECINCT 2 2019-20 FINANCIAL OVERVIEW COMMON INFRASTRUCTURE WORKS CONTRIBUTIONS



| 4. | Nur | nber | of lots | with | contribution | obligations |  |
|----|-----|------|---------|------|--------------|-------------|--|
| -  |     |      |         |      |              |             |  |

5. Number of lots that have satisfied their obligations

6. Percentage of landowners who have contributed

|                                                                                                                                                                              | CURRENT VALUE                                                                    | CURRENT STATUS                                                         | REASON OUTSTANDING                                                     |
|----------------------------------------------------------------------------