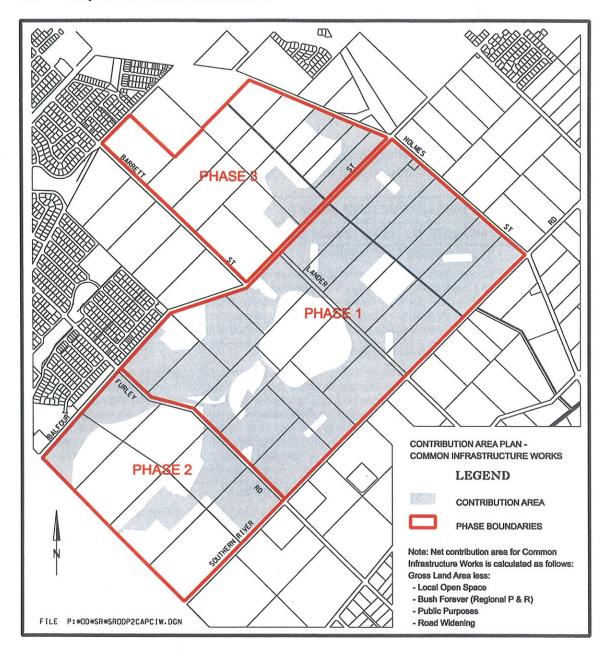

#### 4.2 Calculation of Net Contribution Area

The net Contributing Area is determined by deducting land required for a public purpose including Public Open Space, Conservation Category Wetlands (CCW's), road widening, and any existing road reserve that it proposed to remain as road reserve from the gross land area.

The gross land area includes the area of all the original lots within the ODP area, as well as the existing roads that are proposed to be closed and included into developable land.

The net land area, or Net Contribution Area, is then used to determine the contribution rate per hectare for all developable land and is summarised as follows:

| TABLE 3 – Calculation of Net CIW Contribution Area                                                       | ·····      |
|----------------------------------------------------------------------------------------------------------|------------|
| Gross Land Area                                                                                          | 260.4727ha |
| Less                                                                                                     | 1          |
| MRS Parks and Recreation (existing and proposed)                                                         | 40.287ha   |
| Conservation Category Wetland core (Lots 1636, 1637 & 1642 Lander Road and Lot 1641 Southern River Road) | 5.2121ha   |
| Regional Road widening (Southern River Road)                                                             | 2.9119ha   |
| Public Purposes (Primary Schools and Sewer Pump Station)                                                 | 8.1832ha   |
| Local Open Space (LOS)                                                                                   | 35.821ha   |
| Existing road reserves to remain as road reserves                                                        | 0.0549ha   |
| Net CIW Contribution Area                                                                                | 168.0025ha |

# 4.3 Map of Net Contribution Area