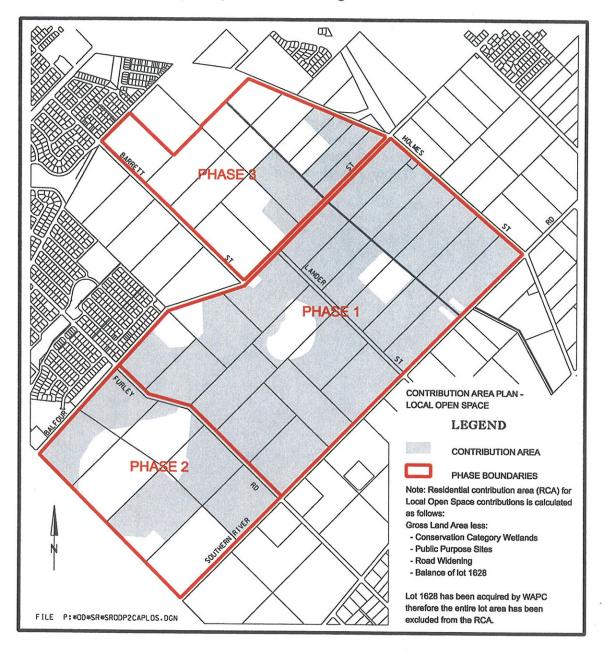

The calculation of the net LOS contribution area is detailed in Table 1. The extent of the net LOS contribution area is detailed in Section 3.2.

The contribution towards LOS is calculated by the division of the LOS area by the net LOS contribution area, as detailed in Table 2.

| TABLE 1 – Calculation of Net LOS Contribution Area         |            |
|------------------------------------------------------------|------------|
| Gross Land Area                                            | 260.4727ha |
| Less                                                       |            |
| MRS Parks and Recreation (existing and proposed)           | 40.287ha   |
| Conservation Category Wetland core (Lots 1636, 1637 & 1642 | 5.2121ha   |
| Lander Road and Lot 1641 Southern River Road)              |            |
| Regional Road widening (Southern River Road)               | 2.9119ha   |
| Public Purposes (Primary Schools and Sewer Pump Station)   | 8.1832ha   |
| Non Residential Land (ie. Commercial)                      | 0.7276ha   |
| Existing road reserves to be Local Open Space              | 1,12ha     |
| Existing road reserves to remain as road reserves          | 0.0549ha   |
| Net LOS Contribution Area                                  | 201.976ha  |

| TABLE 2 – Calculation of LOS Contribution Requirement |          |
|-------------------------------------------------------|----------|
| A. Total LOS Area                                     | 35.821ha |
| B. POS already acquired (ie. former road reserve)     | 1.12ha   |
| C. Required LOS Area (A minus B)                      | 34.701ha |
| D. Net LOS Contribution Area                          | 201.976  |
| LOS Contribution (C divided by D)                     | 17.2%    |

# 3.2 Map of Public Open Space Contributing Area