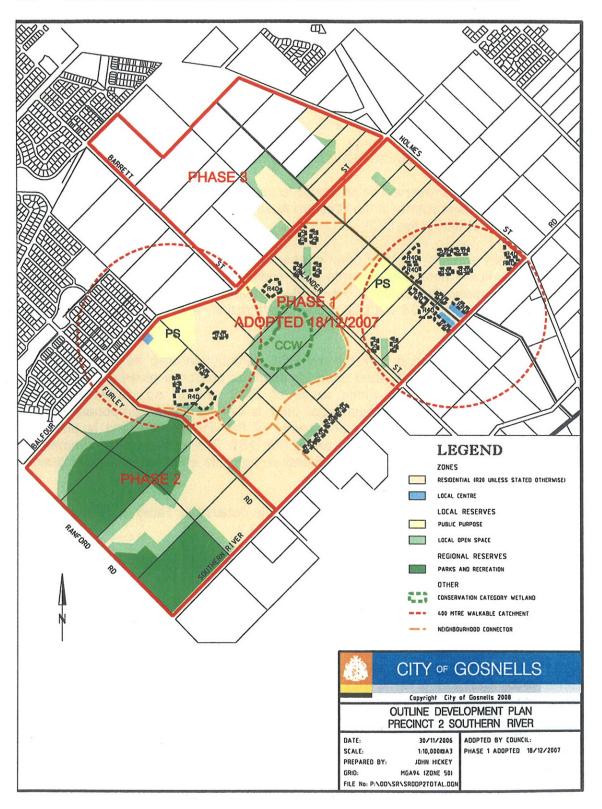

TPS 6 establishes requirements for the shared provision of certain CIW and the acquisition of land for LOS within a defined portion of the Southern River Precinct 2 ODP area. The current ODP is shown on Figure 1 and the area within which the DCA will operate is shown on Figure 2.

#### 2.0 SOUTHERN RIVER PRECINCT 2 OUTLINE DEVELOPMENT PLAN